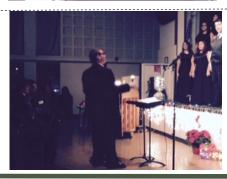

# APA News

Visual & Performing Arts of the Madera Unified School District

Lincoln School **Living Wax Museum** 

**Desmond Male Ensemble Performs at December** Board Meeting, "Somewhere In My Memory"